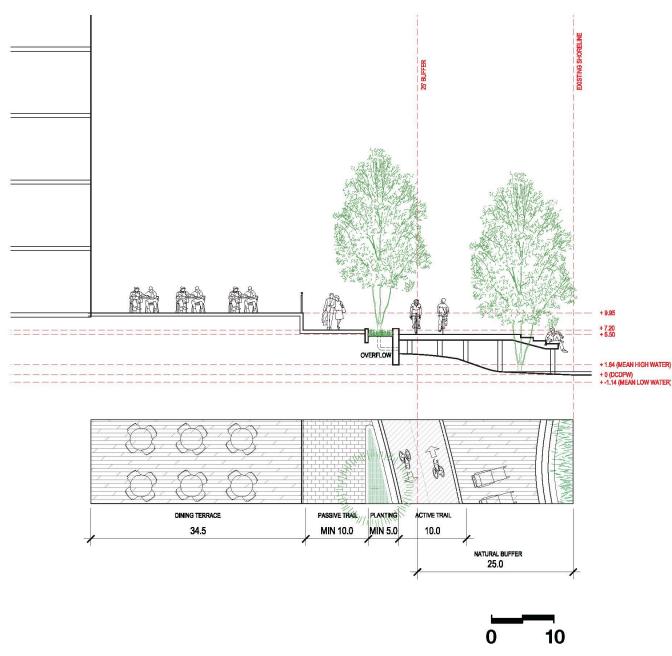

WATER FROM MID-BLOC

Key plan

1. View down 2nd Street (mid-block)

2. View down 2nd Street (terminus)

Section - 2nd Street Terminus

River Point - 2100 2nd St, SW

2nd Street Viewshed Analysis wests

Site Sections: 1st Street WESTS May 16, 2017