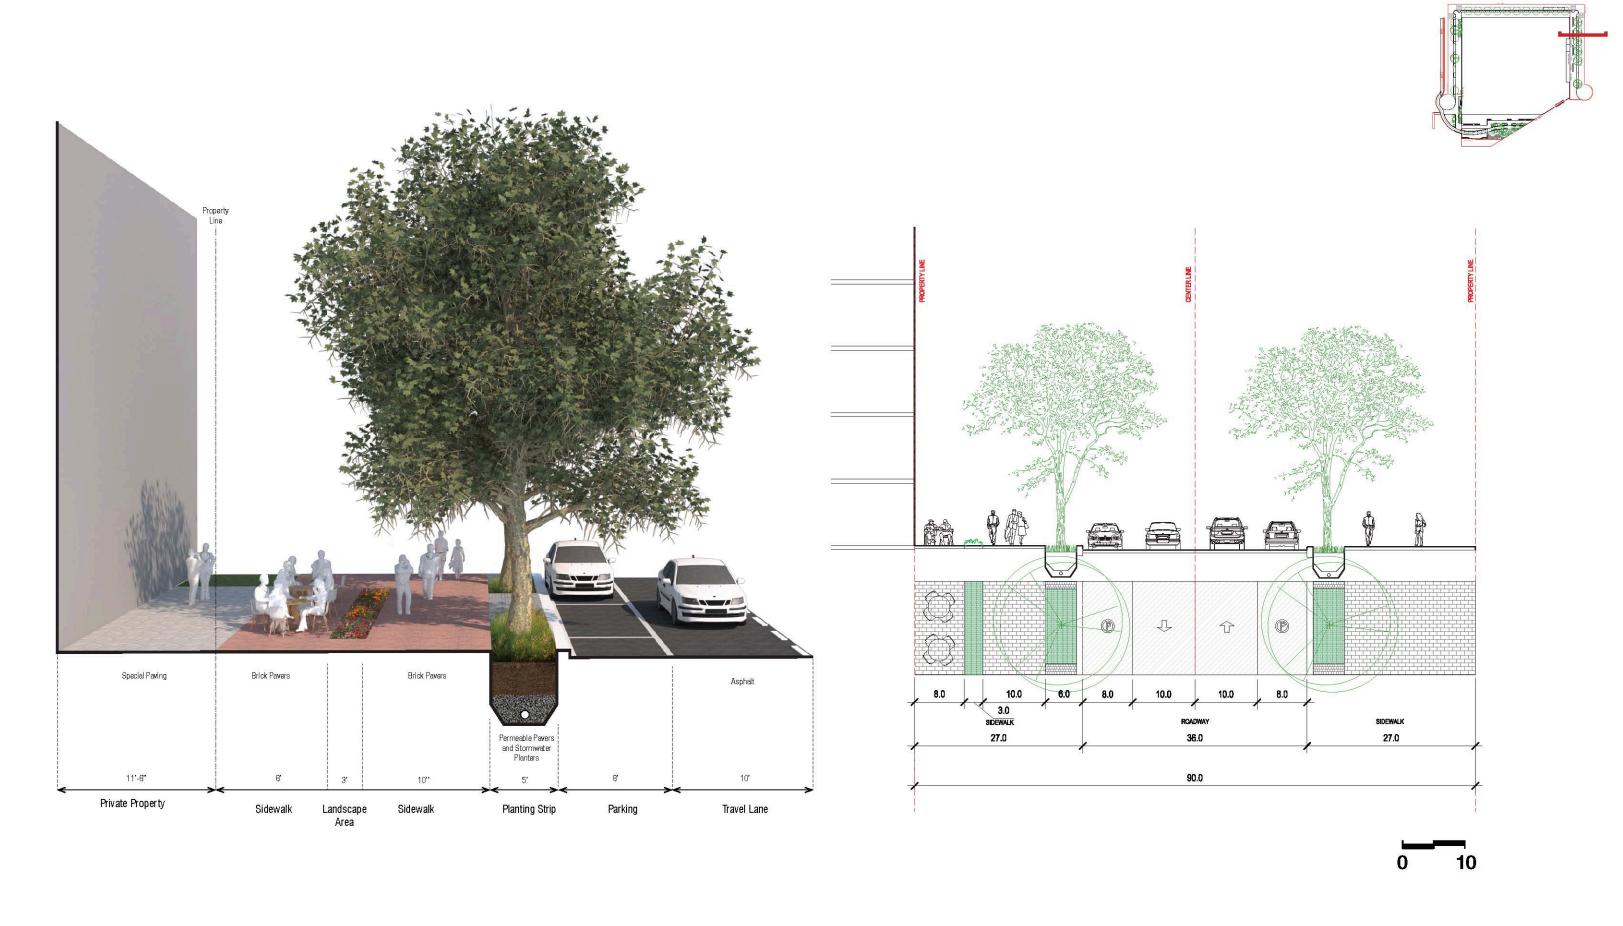

WATER FROM MID-BLOC

Key plan

1. View down 2nd Street (mid-block)

2. View down 2nd Street (terminus)

Section - 2nd Street Terminus

River Point - 2100 2nd St, SW

2nd Street Viewshed Analysis wests

Site Sections: 1st Street WESTS May 16, 2017