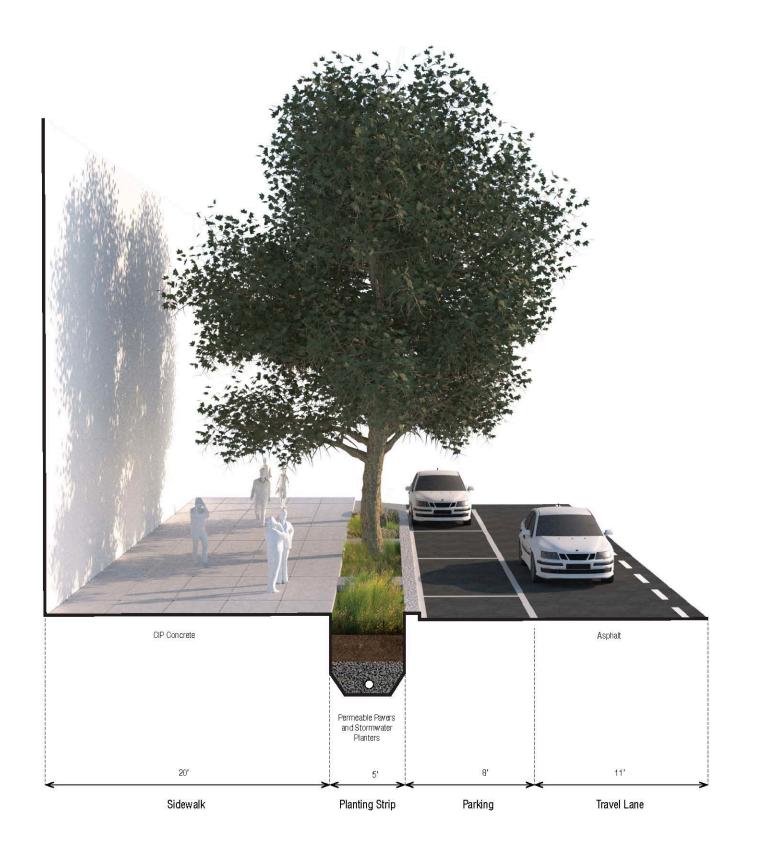

WATER FROM MID-BLOC

Key plan

1. View down 2nd Street (mid-block)

2. View down 2nd Street (terminus)

Section - 2nd Street Terminus

River Point - 2100 2nd St, SW

2nd Street Viewshed Analysis wests

Site Sections: 1st Street WESTS May 16, 2017