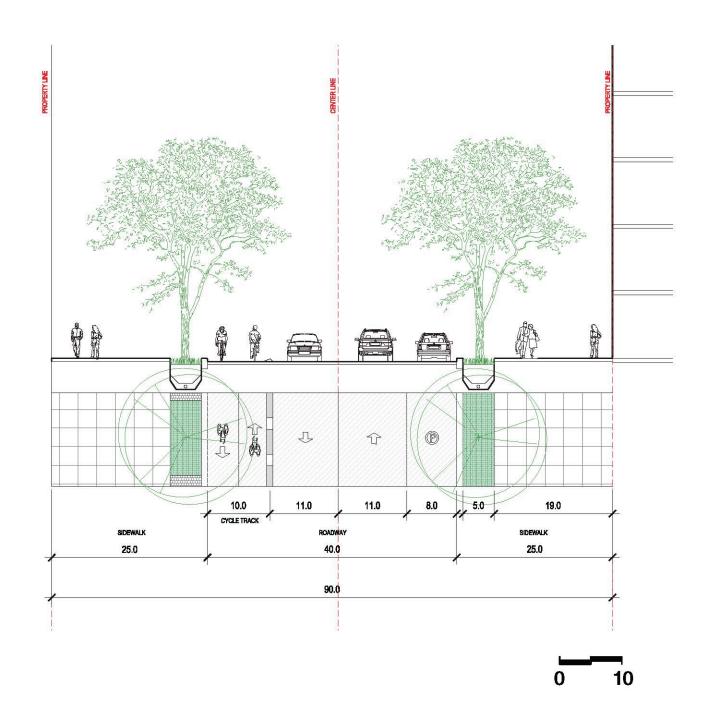

WATER FROM MID-BLOC

Key plan

1. View down 2nd Street (mid-block)

2. View down 2nd Street (terminus)

Section - 2nd Street Terminus

River Point - 2100 2nd St, SW

2nd Street Viewshed Analysis wests

Site Sections: 1st Street WESTS May 16, 2017