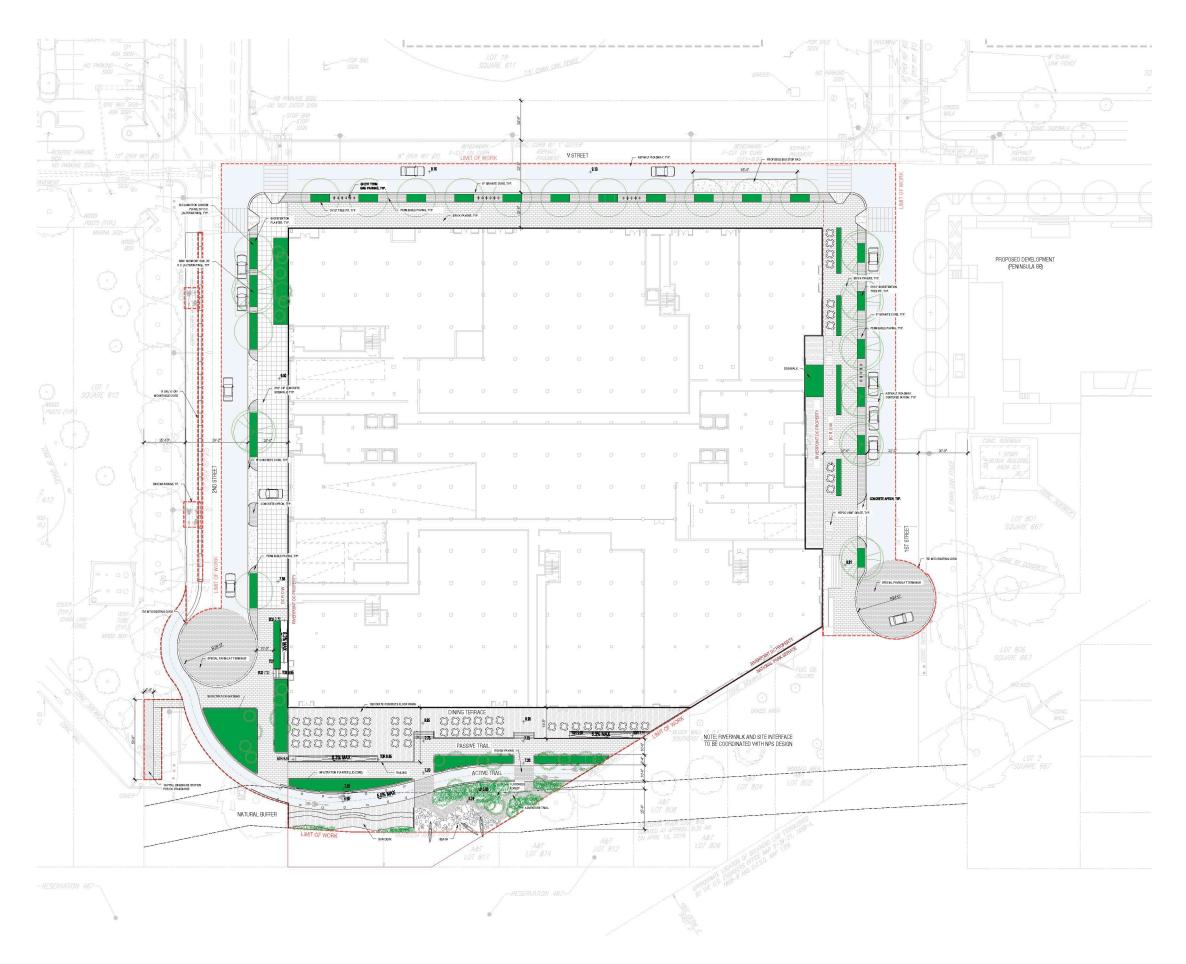

## Public Realm Design

Site Plan wests
May 16, 2017 L12

① **0** 32'

River Point - 2100 2nd St, SW Square 613 / Lot 10

Site Plan: Waterfront wests

River Point - 2100 2nd St, SW

Renderings: Waterfront | west 8