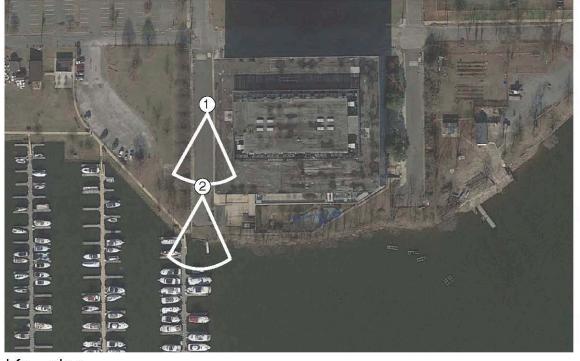

WATER FROM MID-BLOC

Key plan

1. View down 2nd Street (mid-block)

2. View down 2nd Street (terminus)

Section - 2nd Street Terminus

River Point - 2100 2nd St, SW

2nd Street Viewshed Analysis wests

Site Sections: 1st Street WESTS May 16, 2017