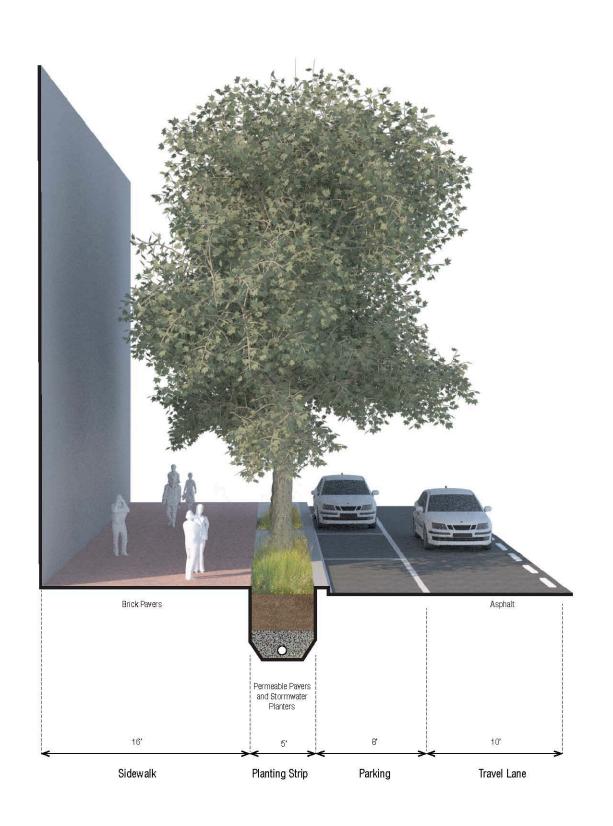

## Public Realm Design





Site Plan wests
May 16, 2017 L12



① **0** 32'

River Point - 2100 2nd St, SW Square 613 / Lot 10

Site Plan: Waterfront wests









River Point - 2100 2nd St, SW

Renderings: Waterfront | west 8

L14 May 16, 2017



River Point - 2100 2nd St, SW Square 613 / Lot 10

Renderings: Waterfront | west 8 May 16, 2017



River Point - 2100 2nd St, SW Square 613 / Lot 10

Renderings: Waterfront | west 8 May 16, 2017



WATER FROM MID-BLOC



Key plan

1. View down 2nd Street (mid-block)

2. View down 2nd Street (terminus)





Section - 2nd Street Terminus

River Point - 2100 2nd St, SW

2nd Street Viewshed Analysis wests





Site Sections: 1st Street WESTS May 16, 2017