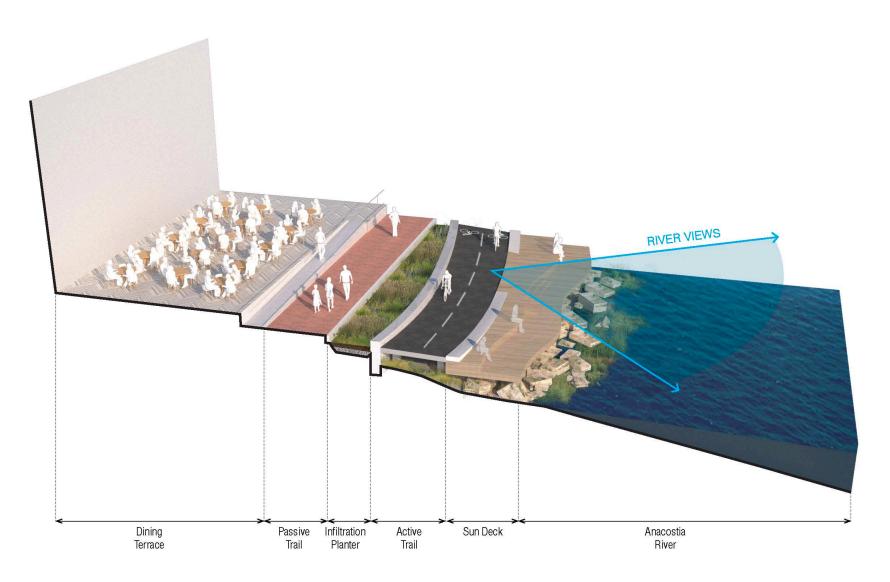

WATER FROM MID-BLOC

Key plan

1. View down 2nd Street (mid-block)

2. View down 2nd Street (terminus)

Section - 2nd Street Terminus

River Point - 2100 2nd St, SW

2nd Street Viewshed Analysis wests

Site Sections: 1st Street WESTS May 16, 2017