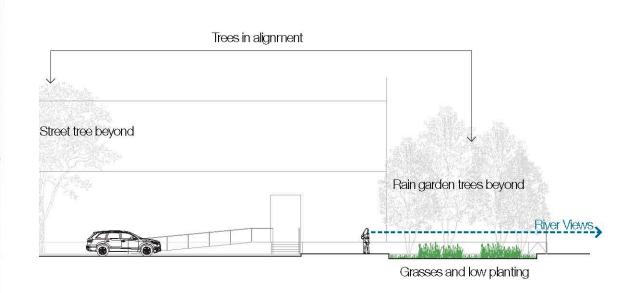

WATER FROM MID-BLOC

Key plan

1. View down 2nd Street (mid-block)

2. View down 2nd Street (terminus)

Section - 2nd Street Terminus

River Point - 2100 2nd St, SW

2nd Street Viewshed Analysis wests

Site Sections: 1st Street WESTS May 16, 2017