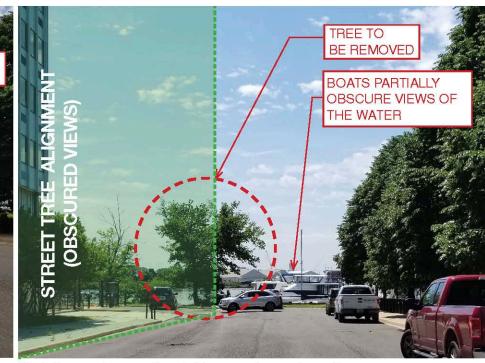

WATER FROM MID-BLOC

Key plan

1. View down 2nd Street (mid-block)

2. View down 2nd Street (terminus)

Section - 2nd Street Terminus

River Point - 2100 2nd St, SW

2nd Street Viewshed Analysis wests

Site Sections: 1st Street WESTS May 16, 2017