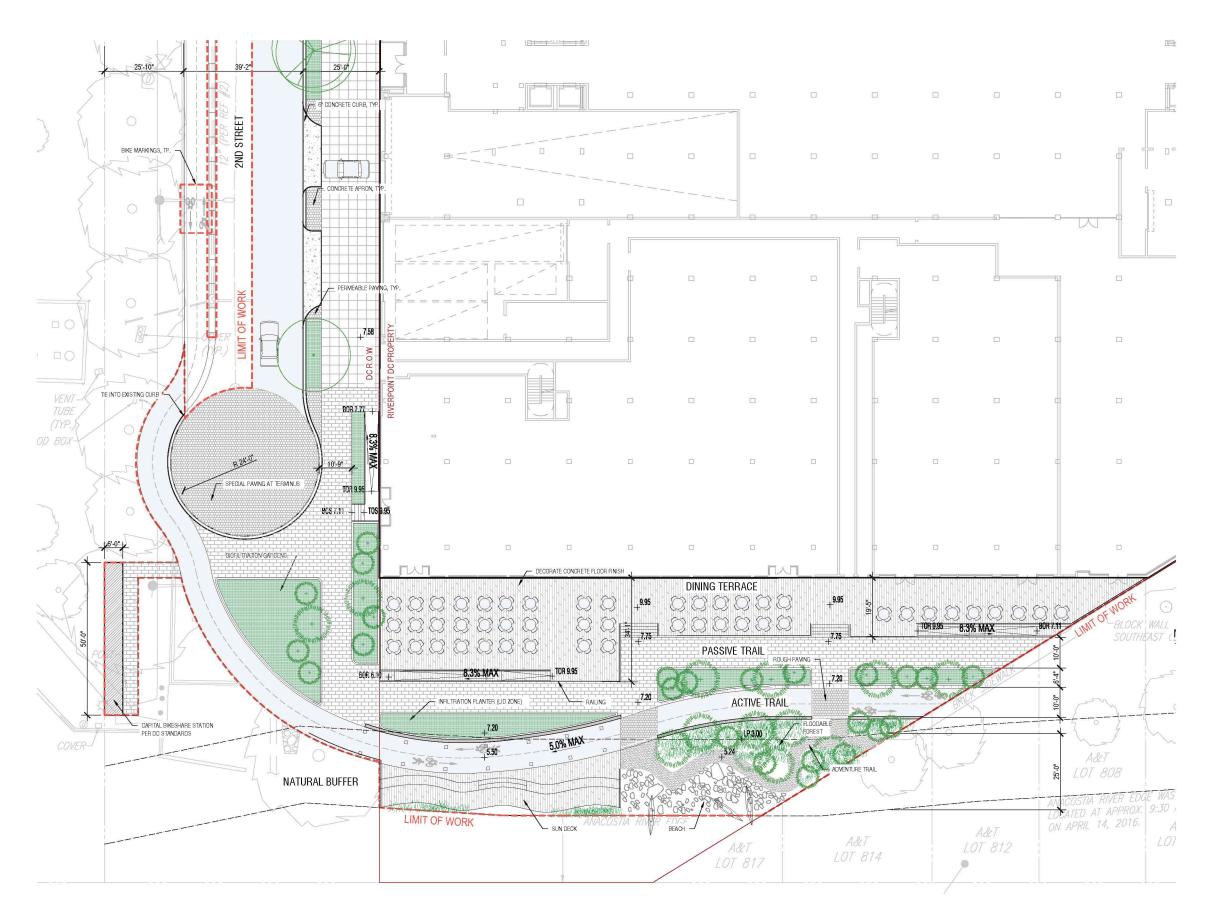

WATER FROM MID-BLOC

Key plan

1. View down 2nd Street (mid-block)

2. View down 2nd Street (terminus)

Section - 2nd Street Terminus

River Point - 2100 2nd St, SW

2nd Street Viewshed Analysis wests

Site Sections: 1st Street WESTS May 16, 2017