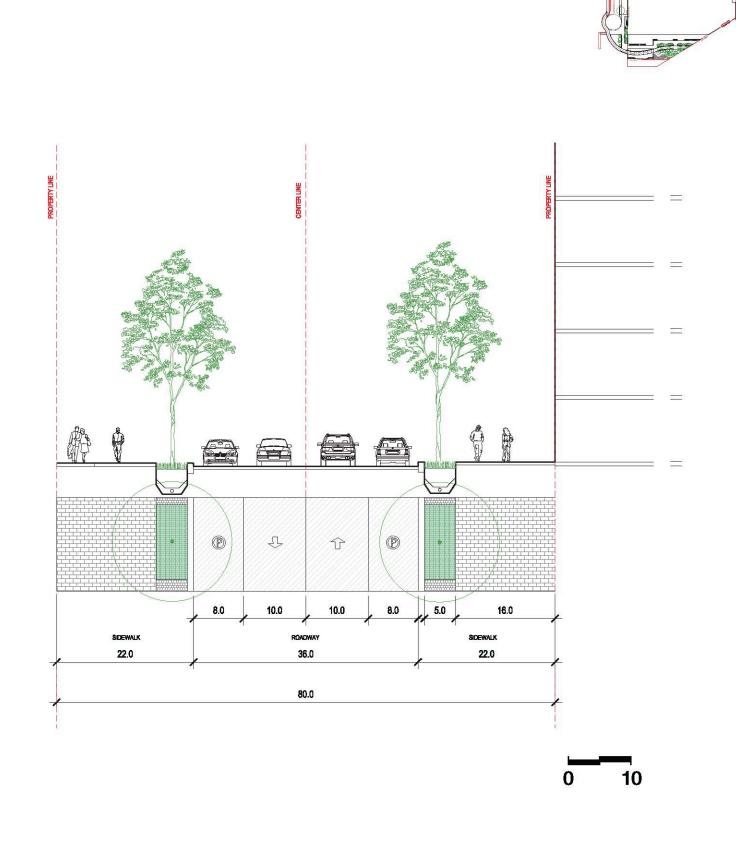

## Public Realm Design





Site Plan wests
May 16, 2017 L12



① **0** 32'

River Point - 2100 2nd St, SW Square 613 / Lot 10

Site Plan: Waterfront wests









River Point - 2100 2nd St, SW

Renderings: Waterfront | west 8

L14 May 16, 2017



River Point - 2100 2nd St, SW Square 613 / Lot 10

Renderings: Waterfront | west 8 May 16, 2017



River Point - 2100 2nd St, SW Square 613 / Lot 10

Renderings: Waterfront | west 8 May 16, 2017



WATER FROM MID-BLOC



Key plan

1. View down 2nd Street (mid-block)

2. View down 2nd Street (terminus)





Section - 2nd Street Terminus

River Point - 2100 2nd St, SW

2nd Street Viewshed Analysis wests





Site Sections: 1st Street WESTS May 16, 2017