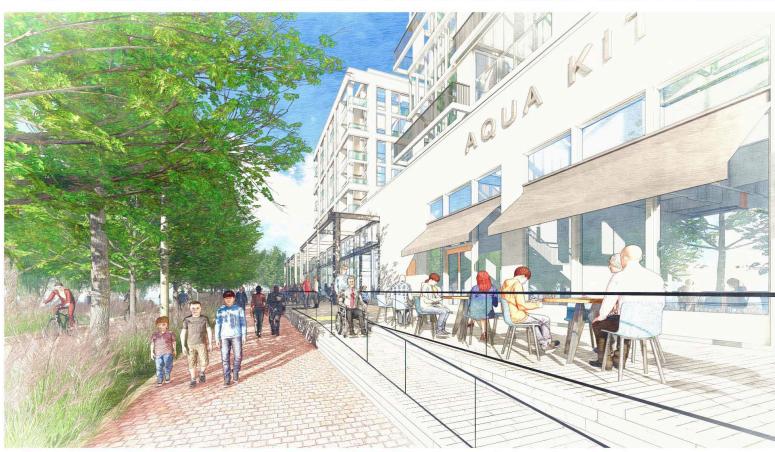

## Public Realm Design

Site Plan wests
May 16, 2017 L12

① **0** 32'

River Point - 2100 2nd St, SW Square 613 / Lot 10

Site Plan: Waterfront wests

River Point - 2100 2nd St, SW

Renderings: Waterfront | west 8