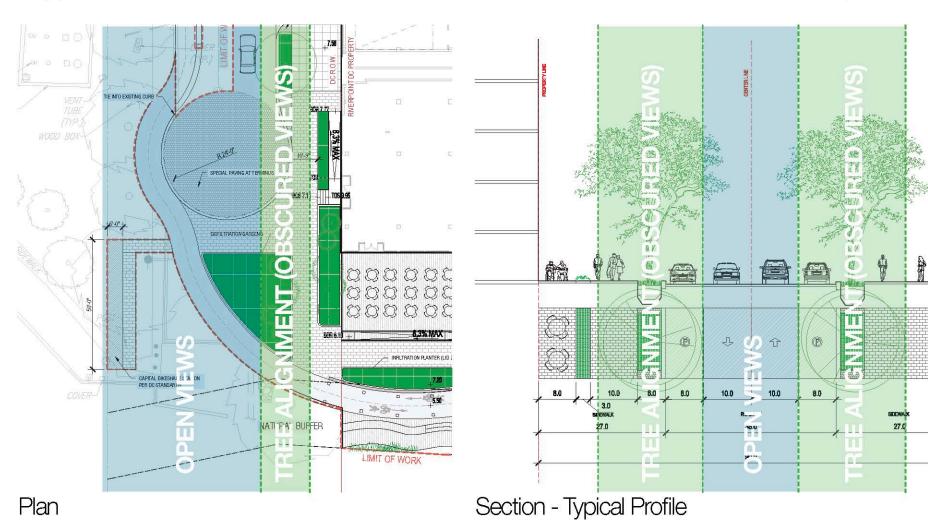

WATER FROM MID-BLOC

Key plan

1. View down 2nd Street (mid-block)

2. View down 2nd Street (terminus)

Section - 2nd Street Terminus

River Point - 2100 2nd St, SW

2nd Street Viewshed Analysis wests

Site Sections: 1st Street WESTS May 16, 2017